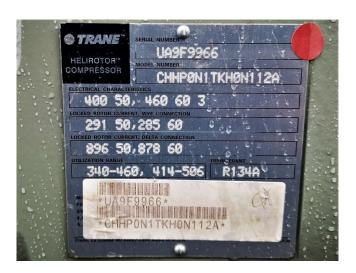

## Trane CHHP0N1TKH0N112A

# **Specifications**

| Marca                 | Trane            |
|-----------------------|------------------|
| Tipo                  | CHHP0N1TKH0N112A |
| Refrigerante          | Freon            |
| Sober Bancada         | 1                |
| Manometros de Presion | 1                |
| Valvula Solenoide     | 1                |
| Peso kg.              | 700 kg           |
| Tamaños               | 1350x500x560 mm  |
|                       | (LxBxH)          |
| Stock                 | 1                |

#### **Used Trane CHHP0N1TKH0N112A**

Used Trane CHHPON1TKHON112A Twin screw Compressor. This compressor is tested and is mechanically as well as electrically in a ready to run state. \*Why choose for HOSBV? Were not only the largest used refrigeration specialist in Europe, but also, we deliver all equipment including an extensive test, warranty and deliver after an industrial cleaning. \*If requested we are happy to arrange your logistics.